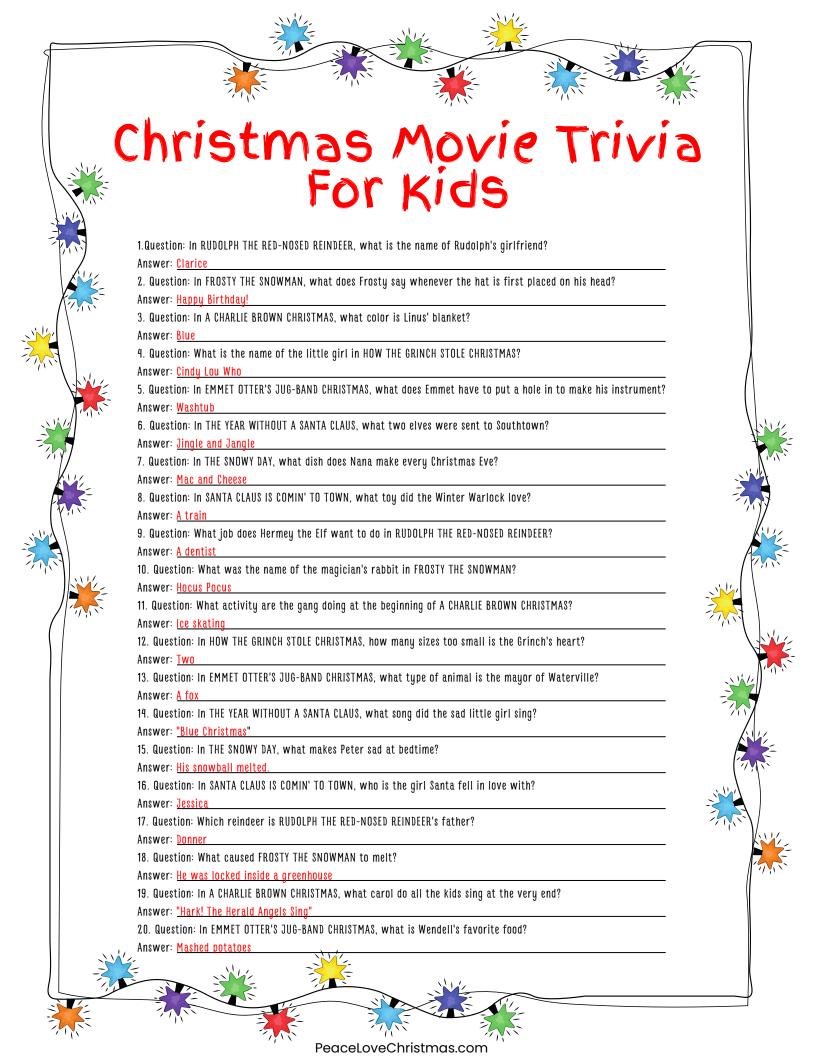

## Christmas Movie Trivia For Kids

| 1.Question: In RUDOLPH THE RED-NOSED REINDEER, what is the name of Rudolph's girlfriend?                                 |
|--------------------------------------------------------------------------------------------------------------------------|
| Answer:                                                                                                                  |
| Answer:                                                                                                                  |
| Answer:                                                                                                                  |
| 4. Question: What is the name of the little girl in HOW THE GRINCH STOLE CHRISTMAS?  Answer:                             |
| 5. Question: In EMMET OTTER'S JUG-BAND CHRISTMAS, what does Emmet have to put a hole in to make his instrument?  Answer: |
| 6. Question: In THE YEAR WITHOUT A SANTA CLAUS, what two elves were sent to Southtown?  Answer:                          |
| 7. Question: In THE SNOWY DAY, what dish does Nana make every Christmas Eve?  Answer:                                    |
| 8. Question: In SANTA CLAUS IS COMIN' TO TOWN, what toy did the Winter Warlock love?  Answer:                            |
| 9. Question: What job does Hermey the Elf want to do in RUDOLPH THE RED-NOSED REINDEER?                                  |
| Answer:                                                                                                                  |
| 11. Question: What activity are the gang doing at the beginning of A CHARLIE BROWN CHRISTMAS?  Answer:                   |
| 12. Question: In HOW THE GRINCH STOLE CHRISTMAS, how many sizes too small is the Grinch's heart?  Answer:                |
| 13. Question: In EMMET OTTER'S JUG-BAND CHRISTMAS, what type of animal is the mayor of Waterville?  Answer:              |
| 14. Question: In THE YEAR WITHOUT A SANTA CLAUS, what song did the sad little girl sing?  Answer:                        |
| 15. Question: In THE SNOWY DAY, what makes Peter sad at bedtime?  Answer:                                                |
| 16. Question: In SANTA CLAUS IS COMIN' TO TOWN, who is the girl Santa fell in love with?  Answer:                        |
| 17. Question: Which reindeer is RUDOLPH THE RED-NOSED REINDEER's father? Answer:                                         |
| 18. Question: What caused FROSTY THE SNOWMAN to melt? Answer:                                                            |
| 19. Question: In A CHARLIE BROWN CHRISTMAS, what carol do all the kids sing at the very end?  Answer:                    |
| 20. Question: In EMMET OTTER'S JUG-BAND CHRISTMAS, what is Wendell's favorite food?                                      |
| Answer:                                                                                                                  |